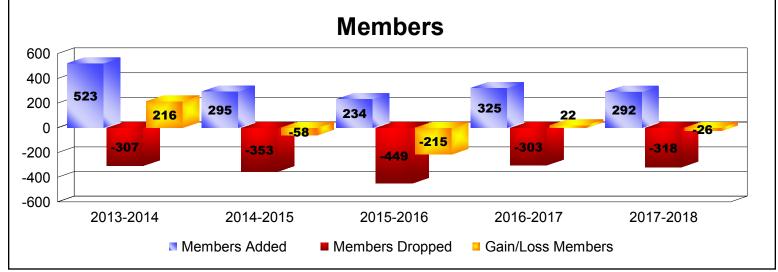

District 4 L2

As of June 2018 Cumulative

| Year      | New<br>Clubs | Dropped<br>Clubs | Gain/<br>Loss<br>Clubs | New<br>Members | Charter<br>Members | Reinstate<br>Members | Transfer<br>Members | Total<br>Member<br>Added | Total<br>Members<br>Dropped | Gain/<br>Loss<br>Members |
|-----------|--------------|------------------|------------------------|----------------|--------------------|----------------------|---------------------|--------------------------|-----------------------------|--------------------------|
| 2013-2014 | 6            | -1               | 5                      | 271            | 239                | 10                   | 3                   | 523                      | -307                        | 216                      |
| 2014-2015 | 1            | -3               | -2                     | 224            | 33                 | 12                   | 26                  | 295                      | -353                        | -58                      |
| 2015-2016 | 1            | -4               | -3                     | 150            | 61                 | 15                   | 8                   | 234                      | -449                        | -215                     |
| 2016-2017 | 2            | -3               | -1                     | 216            | 46                 | 57                   | 6                   | 325                      | -303                        | 22                       |
| 2017-2018 | 0            | -2               | -2                     | 217            | 16                 | 56                   | 3                   | 292                      | -318                        | -26                      |
| Average   | 2            | -3               | -1                     | 216            | 79                 | 30                   | 9                   | 334                      | -346                        | -12                      |