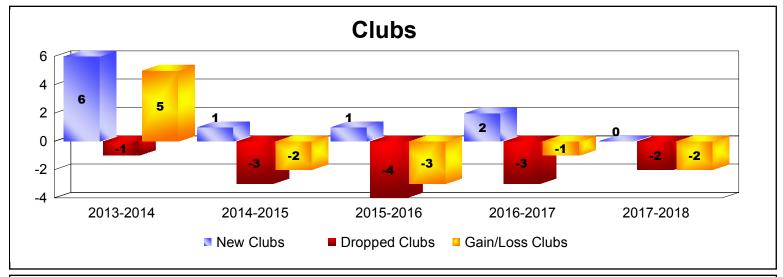

District 4 L2

As of June 2018 Cumulative

| Year      | New<br>Clubs | Dropped<br>Clubs | Gain/<br>Loss<br>Clubs | New<br>Members | Charter<br>Members | Reinstate<br>Members | Transfer<br>Members | Total<br>Member<br>Added | Total<br>Members<br>Dropped | Gain/<br>Loss<br>Members |
|-----------|--------------|------------------|------------------------|----------------|--------------------|----------------------|---------------------|--------------------------|-----------------------------|--------------------------|
| 2013-2014 | 6            | -1               | 5                      | 271            | 239                | 10                   | 3                   | 523                      | -307                        | 216                      |
| 2014-2015 | 1            | -3               | -2                     | 224            | 33                 | 12                   | 26                  | 295                      | -353                        | -58                      |
| 2015-2016 | 1            | -4               | -3                     | 150            | 61                 | 15                   | 8                   | 234                      | -449                        | -215                     |
| 2016-2017 | 2            | -3               | -1                     | 216            | 46                 | 57                   | 6                   | 325                      | -303                        | 22                       |
| 2017-2018 | 0            | -2               | -2                     | 217            | 16                 | 56                   | 3                   | 292                      | -318                        | -26                      |
| Average   | 2            | -3               | -1                     | 216            | 79                 | 30                   | 9                   | 334                      | -346                        | -12                      |